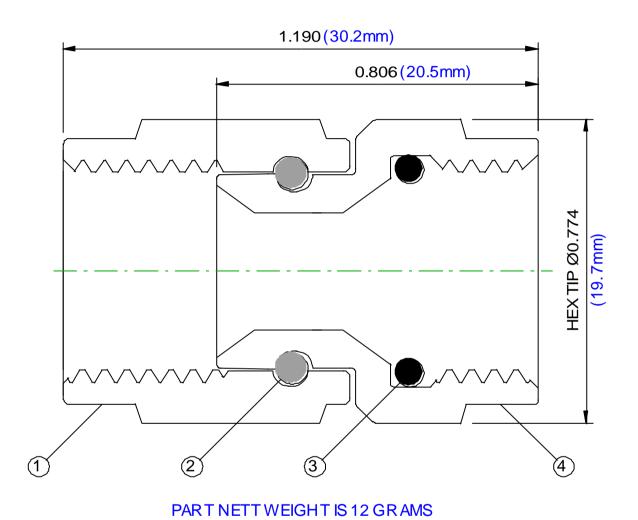

## HEXAF = HEXTIPØ/1.125

| 4   | 1   | C131-06  | F/FCENTRE NIPPLE | ALLOY      | HARD COAT ANODIZED |
|-----|-----|----------|------------------|------------|--------------------|
| 3   | 1   | COB-906  | BOSS GASKET      | NITRILE 90 | AS PURCHASED       |
| 2   | 1   | CW-W06   | WIRE NUTWIRE     | S.St.      | POLISHED & OILED   |
| 1   | 1   | C1001-06 | -6 AN WIRE NUT   | ALLOY      | ANODIZED           |
| MK# | QTY | PART#    | DES CRIPTION     | MATERIAL   | SURFACE CONDITION  |

| SPEED FLOW PRODUCTS PTY LTD | MAX 3D V14 Drg No: 131-06 | Drg Date: 25/07/2017 | STRAIGHT COUPLER |
|-----------------------------|---------------------------|----------------------|------------------|
|                             |                           |                      | FEMALE FEMALE    |